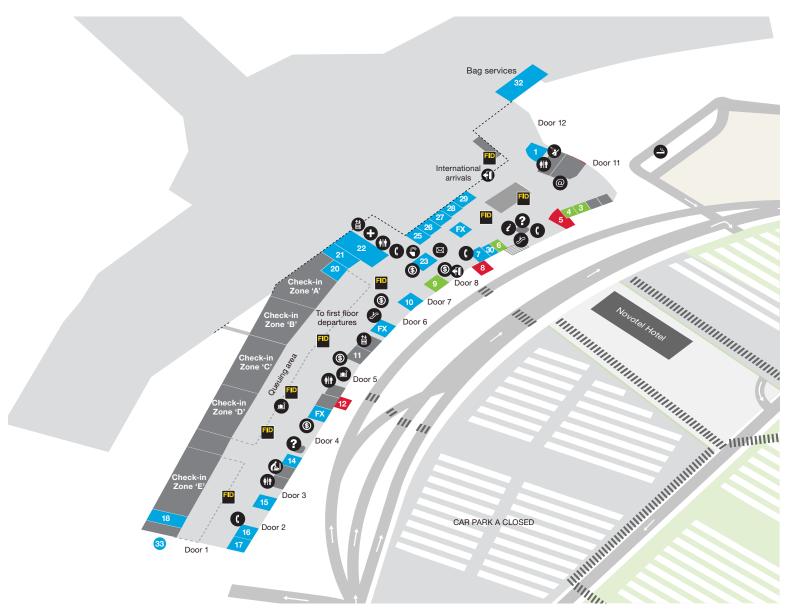

# **Auckland Airport International Terminal**

**Ground Floor** 

Locations in grey are temporarily closed

### **FOOD & BEVERAGE**

- 6 Bistro Box
- 12 Retro Espresso
- Retro Espresso

#### **SHOPPING**

- Spark
- One NZ
- Relay

## **AIRPORT SERVICES**

- Media room / centre

- Air NZ Customer Service & Sales
- Qantas Ticketing
- Secure Travel Baggage Storage and Wrapping
- **Emirates Ticket Desk**
- Menzies Ticket Desk
- Oversized and fragile baggage
- Air NZ Domestic Transfers
- Oversized and fragile baggage

- Air NZ Premium Check-in
- Secure Travel Baggage Storage and Wrapping

Take Home Convenience

- Europcar
- Avis
- Budget
- Hertz / Thrifty
- Biosecurity
- Enterprise/Alamo
- Bag Services (Air NZ, Menzies, Swissport)
- Lost Property

## **KEY**

- Escalator
- Showers
- Lifts
- Smoking area
- Baby changing rooms
- Toilets
- ATM
- Internet
- Mailbox

- Help desk
- Drinking fountain
- First aid
- Self weighing booth (bags)
- Telephone
- Visitor information (i-Site)
- International Arrivals
- Flight Information