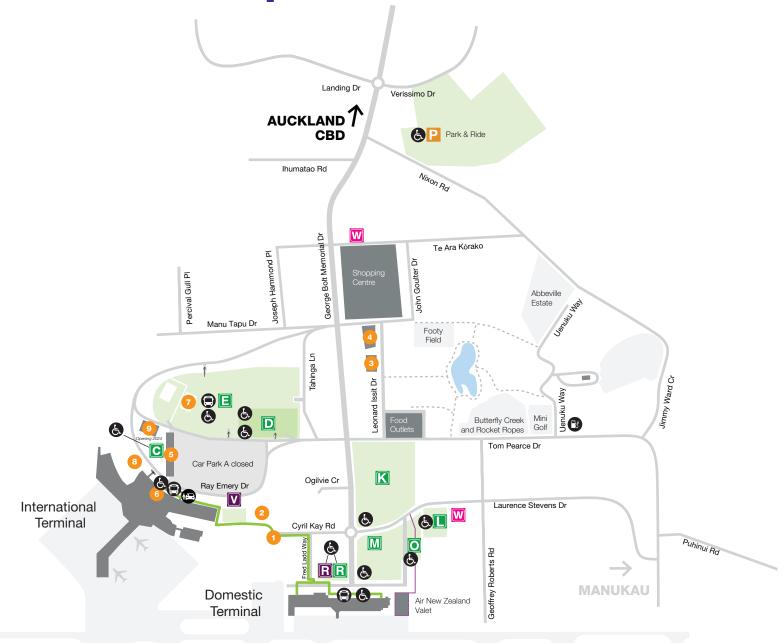

## Car parks

- Short-term uncovered
  - Short-term covered
- & uncovered E Long-term uncovered
- K Long-term
- Long-term uncovered
- Short-term covered

- O
- R Short-term covered Park & Ride
- Valet parking domestic
- Valet parking international
- and uncovered
- Accessibility car parks
- Police Station
- Aviation Security
- Auckland Airport Management Office
- Ibis Budget Hotel
- Novotel Hotel
- Rental cars
- Transport pick-up zone (pre-booked taxis, shuttles, rental cars)
- Ride Share pick-up

- Tainui Hotel opening 2024
- Petrol station
  - Inter-terminal walkway
- --- The outdoor gallery
- The Wait Zone
- Bus stop
- Drop-off and pick-up

SkyDrive

Free bus to Car Park D & E (Daily 5am-11pm)