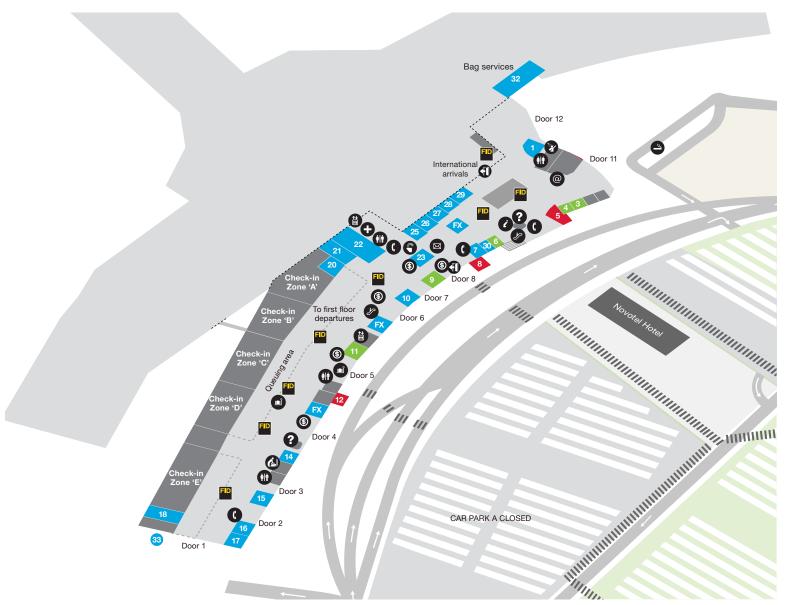

# **Auckland Airport International Terminal**

**Ground Floor** 

Locations in grey are temporarily closed

## **FOOD & BEVERAGE**

- 6 Bistro Box
- 12 Retro Espresso
- Retro Espresso

### **SHOPPING**

- Spark

- One NZ Relay

Take Home Convenience Globite

## **AIRPORT SERVICES**

- Media room / centre

- Air NZ Customer Service & Sales
- Qantas Ticketing
- Secure Travel Baggage Storage and Wrapping
- **Emirates Ticket Desk**
- Menzies Ticket Desk
- Oversized and fragile baggage
- Air NZ Domestic Transfers
- Oversized and fragile baggage

- Air NZ Premium Check-in
- Secure Travel Baggage Storage and Wrapping
- Europcar
- Avis
- Budget
- Hertz / Thrifty
- Biosecurity
- Enterprise/Alamo
- Bag Services (Air NZ, Menzies, Swissport)
- Lost Property

## **KEY**

- Escalator
- Showers
- Lifts
- Smoking area
- Baby changing rooms
- Toilets
- ATM
- Internet
- Mailbox

- Help desk
- Drinking fountain
- First aid
- Self weighing booth (bags)
- Telephone
- Visitor information (i-Site)
- International Arrivals
- Flight Information